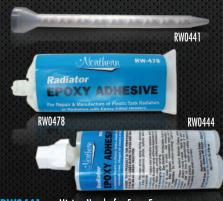

#### **NORTHERN EPOXY KIT**

Use for repair on plastic tank radiators and radiators with epoxy filled headers. Kits include applicator and plunger. Mixing nozzle and epoxy sold separately.

Rite-Way

Premium Latex Paint

RW0441 **RW0444** RW0475

Mixing Nozzle for 5 oz. Epoxy Northern 5 oz. Epoxy Cartridge Northern Epoxy Applicator Kit (uses 2 oz. cart.)

**RW0478** Northern 2 oz. Epoxy Cartridge Northern Replacement 2 to 1 Plunger Mixing Nozzle for #478 (Small) RW0475-2 RW0476