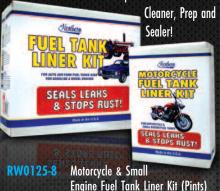

#### **FUEL TANK LINER KITS**

Northern Fuel Tank Liner is resistant to gasoline, diesel fuel, hydraulic fluids, alcohol, ethanol and other fuel additives. It's major use is to seal leaking

fuel tanks. Complete Kit includes

RW0125-3 Tank Liner Pint RW0125-1 Tank Liner Quart

RW0125-2 Tank Liner Gallon (Hazardous fees apply)