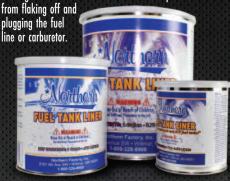

#### **FUEL TANK LINER**

Internal rusting is caused by condensation in the fuel tank. Internal fuel tank liner is designed to seal leaks and prevent further rusting. Fuel Tank Liner will bond to existing rust and form a chemical barrier to prevent it

RW0125-3 Tank Liner Pint RW0125-1 Tank Liner Quart

RW0125-2 Tank Liner Gallon (Hazardous fees apply)