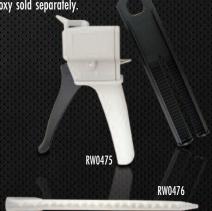

#### **NORTHERN EPOXY KIT**

Use for repair on plastic tank radiators and radiators with epoxy filled headers. Kits include applicator and plunger. Mixing nozzle and epoxy sold separately.

Rite-Way

Premium Latex Paint

RW0441 **RW0444** RW0475

Mixing Nozzle for 5 oz. Epoxy Northern 5 oz. Epoxy Cartridge Northern Epoxy Applicator Kit (uses 2 oz. cart.)

**RW0478** Northern 2 oz. Epoxy Cartridge Northern Replacement 2 to 1 Plunger Mixing Nozzle for #478 (Small) RW0475-2 RW0476